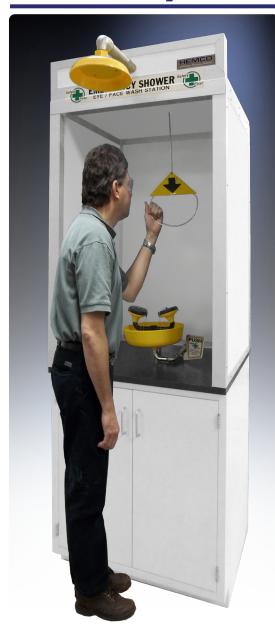

## Multi Purpose Safety Station

## **Safety Station Specifications:**

Unit is equipped with Drench shower, and deck mounted eye/face wash & storage cabinet for safety supplies.

30" wide Safety Station Cat. No. 78001

36" wide Safety Station Cat. No. 78002

## The Multi Purpose Safety Station features:

Safety

First

- 1. Eye/Face Wash
  - 2. Drench Shower/ Face Wash
    - 3. Safety Storage Cabinet

- •Constructed of 2" panels for durability, sanitation & corrosion resistance.
- Shipped completely assembled, ready to install.
- Fixtures meet ANSI Z358.1 standard for Safety Showers.
- •Ideal for work sites where persons may be exposed to potentially hazardous chemicals.
- •The HEMCO Safety Station is equipped with a Drench shower, and deck mounted eye face wash.
- •Towels and first aid supplies can be stored in the cabinet below.
- •Safety Stations are fully assembled and ready for installation to water supply and drain.
- •Supply 1.5" NPT, Drain 1.25" NPT.