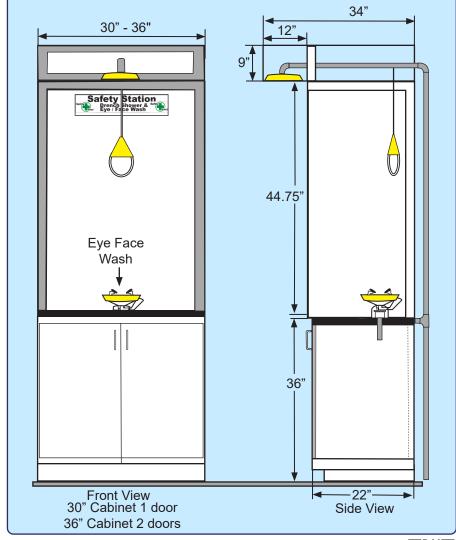

## **Safety Station Specifications:**

Unit is equipped with Drench shower, and deck mounted eye/face wash & storage cabinet for safety supplies.

30" wide Safety Station Cat. No. 78001

36" wide Safety Station Cat. No. 78002

## The Multi Purpose Safety Station features:

Safety

First

- 1. Eye/Face Wash
  - 2. Drench Shower/ Face Wash
    - 3. Safety Storage Cabinet

- •Constructed of 2" panels for durability, sanitation & corrosion resistance.
- Shipped completely assembled, ready to install.
- Fixtures meet ANSI Z358.1 standard for Safety Showers.
- •Ideal for work sites where persons may be exposed to potentially hazardous chemicals.
- •The HEMCO Safety Station is equipped with a Drench shower, and deck mounted eye face wash.
- •Towels and first aid supplies can be stored in the cabinet below.
- •Safety Stations are fully assembled and ready for installation to water supply and drain.
- •Supply 1.5" NPT, Drain 1.25" NPT.